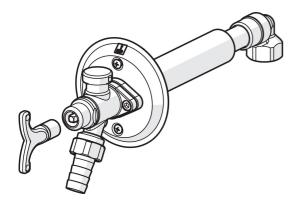

## Dane techniczne

## Właściwości techniczne

Woda ciepła zasilająca Ciśnienie robocze max. +80°C 50 - 1000 kPa

© 2020 Oras Ltd. - www.oras.com - 16.06.2020