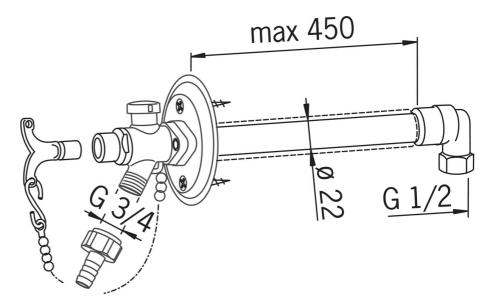

EAN: 4007536242481

www.oras.com/pl/products/oras/product/431716



przeznaczony dla zastosowania zewnętrznego w jednorodzinnych domach z tarasami. Zawór, patrząc w kierunku przepływu wykonuje nastepujące funkcje: zawór zwrotny, zawór odcinający, przerywacz próżni oraz podłączenie do węża 13 mm, a jako element zamykający zastosowano zawór typu dyskowego z trzpieniem teleskopowym.

Podstawowe zastosowanie

Domy mieszkalne, budynki gospodarcze.

Posiada: znak budowlany "B", atest PZH, deklarację zgodności.

- Ogród
- Montaż ścienny natynkowy

- Chrom
- Jeden wężyk podłączeniowy

## Dane techniczne

## Właściwości techniczne

Woda ciepła zasilająca Ciśnienie robocze max. +80°C 50 - 1000 kPa





© 2020 Oras Ltd. - www.oras.com - 16.06.2020



## Części zamienne



© 2020 Oras Ltd. - www.oras.com - 16.06.2020 2/2