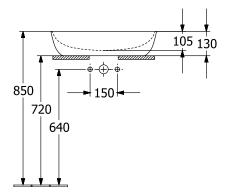

#### 1. POSITION

| Article number           | 41725801                                                                                                                 |
|--------------------------|--------------------------------------------------------------------------------------------------------------------------|
| Article title            | Villeroy & Boch Artis Surface-<br>mounted washbasin, 580 x 385 x<br>130 mm, White Alpin, without<br>overflow, unpolished |
| Product designation      | Surface-mounted washbasin                                                                                                |
| Collection               | Artis                                                                                                                    |
| PROJECTS                 | PREMIUM                                                                                                                  |
| Assembly / Assembly type | Surface-mounted                                                                                                          |
| Scope of delivery        | 1 x surface-mounted washbasin 1 x fastening set                                                                          |
| Ordering information     | Please order non-closable drain valve separately.                                                                        |
| Length in mm             | 385                                                                                                                      |
| Width in mm              | 580                                                                                                                      |
| Height in mm             | 130                                                                                                                      |
| Interior depth           | 105                                                                                                                      |
| Weight in kg             | 11,50                                                                                                                    |
| express delivery         | No                                                                                                                       |
| Suitable for             | Wall-mounted tap fittings, Matching Villeroy&Boch furniture Tap fitting with raised base                                 |
| Material                 | TitanCeram                                                                                                               |
| Surface                  | glossy                                                                                                                   |
| With overflow            | No                                                                                                                       |
| EAN number               | 4051202383008                                                                                                            |

# TECHNICAL DRAWINGS