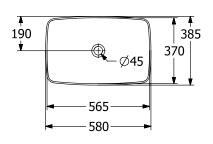

# TECHNICAL DRAWINGS

#### 1. POSITION

| Article number           | 41725801                                                                                                                 |
|--------------------------|--------------------------------------------------------------------------------------------------------------------------|
| Article title            | Villeroy & Boch Artis Surface-<br>mounted washbasin, 580 x 385 x<br>130 mm, White Alpin, without<br>overflow, unpolished |
| Product designation      | Surface-mounted washbasin                                                                                                |
| Collection               | Artis                                                                                                                    |
| PROJECTS                 | PREMIUM                                                                                                                  |
| Assembly / Assembly type | Surface-mounted                                                                                                          |
| Scope of delivery        | 1 x surface-mounted washbasin 1 x fastening set                                                                          |
| Ordering information     | Please order non-closable drain valve separately.                                                                        |
| Length in mm             | 385                                                                                                                      |
| Width in mm              | 580                                                                                                                      |
| Height in mm             | 130                                                                                                                      |
| Interior depth           | 105                                                                                                                      |
| Weight in kg             | 11,50                                                                                                                    |
| express delivery         | No                                                                                                                       |
| Suitable for             | Wall-mounted tap fittings, Matching Villeroy&Boch furniture Tap fitting with raised base                                 |
| Material                 | TitanCeram                                                                                                               |
| Surface                  | glossy                                                                                                                   |
| With overflow            | No                                                                                                                       |
| EAN number               | 4051202383008                                                                                                            |