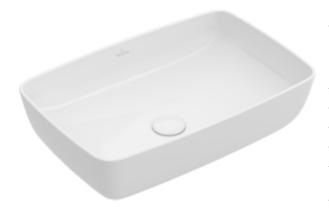

#### 1. POSITION

| Article number           | 41725801                                                                                                                 |
|--------------------------|--------------------------------------------------------------------------------------------------------------------------|
| Article title            | Villeroy & Boch Artis Surface-<br>mounted washbasin, 580 x 385 x<br>130 mm, White Alpin, without<br>overflow, unpolished |
| Product designation      | Surface-mounted washbasin                                                                                                |
| Collection               | Artis                                                                                                                    |
| PROJECTS                 | PREMIUM                                                                                                                  |
| Assembly / Assembly type | Surface-mounted                                                                                                          |
| Scope of delivery        | 1 x surface-mounted washbasin 1 x fastening set                                                                          |
| Ordering information     | Please order non-closable drain valve separately.                                                                        |
| Length in mm             | 385                                                                                                                      |
| Width in mm              | 580                                                                                                                      |
| Height in mm             | 130                                                                                                                      |
| Interior depth           | 105                                                                                                                      |
| Weight in kg             | 11,50                                                                                                                    |
| express delivery         | No                                                                                                                       |
| Suitable for             | Wall-mounted tap fittings, Matching Villeroy&Boch furniture Tap fitting with raised base                                 |
| Material                 | TitanCeram                                                                                                               |
| Surface                  | glossy                                                                                                                   |
| With overflow            | No                                                                                                                       |
| EAN number               | 4051202383008                                                                                                            |