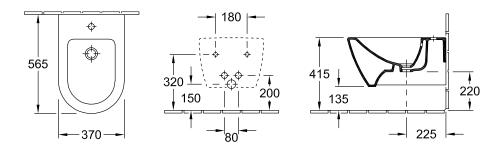

# TECHNICAL DRAWINGS

#### 1. POSITION

| Article number                | 54000001                                                                        |
|-------------------------------|---------------------------------------------------------------------------------|
| Article title                 | Villeroy & Boch Subway 2.0 Bidet,<br>wall-mounted, 375 x 565 mm, White<br>Alpin |
| Product designation           | Bidet                                                                           |
| Collection                    | Subway 2.0                                                                      |
| PROJECTS                      | DESIGN                                                                          |
| Assembly / Assembly type      | wall-mounted                                                                    |
| Scope of delivery             | 1 x bidet 1 x fastening set                                                     |
| Ordering information          | Optionally available: Outlet valve with ceramic cover.                          |
| Length in mm                  | 565                                                                             |
| Width in mm                   | 375                                                                             |
| Height in mm                  | 280                                                                             |
| Weight in kg                  | 22,00                                                                           |
| Suitable for                  | 1-hole mixer                                                                    |
| Wall-mounted - floor-standing | wall-mounted                                                                    |
| Material                      | Sanitary ceramics                                                               |
| Surface                       | glossy                                                                          |
| EAN number                    | 4047289796534                                                                   |