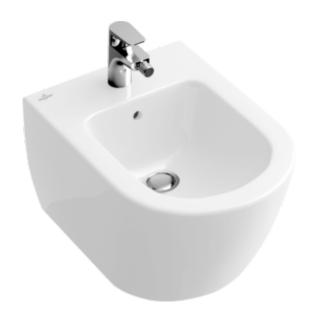

#### 1. POSITION

| Article number                | 54000001                                                                        |
|-------------------------------|---------------------------------------------------------------------------------|
| Article title                 | Villeroy & Boch Subway 2.0 Bidet,<br>wall-mounted, 375 x 565 mm, White<br>Alpin |
| Product designation           | Bidet                                                                           |
| Collection                    | Subway 2.0                                                                      |
| PROJECTS                      | DESIGN                                                                          |
| Assembly / Assembly type      | wall-mounted                                                                    |
| Scope of delivery             | 1 x bidet 1 x fastening set                                                     |
| Ordering information          | Optionally available: Outlet valve with ceramic cover.                          |
| Length in mm                  | 565                                                                             |
| Width in mm                   | 375                                                                             |
| Height in mm                  | 280                                                                             |
| Weight in kg                  | 22,00                                                                           |
| Suitable for                  | 1-hole mixer                                                                    |
| Wall-mounted - floor-standing | wall-mounted                                                                    |
| Material                      | Sanitary ceramics                                                               |
| Surface                       | glossy                                                                          |
| EAN number                    | 4047289796534                                                                   |